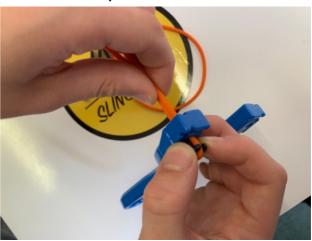

Now repeat for your second fork tip checking that your pouch is in line with the bands ie. not twisted and are the same length and your then good to go.

All that is left is to enjoy owning your Wasp Slingshot & always remember to shoot safely and wear your safety glasses. <u>https://www.waspslingshots.co.uk/guides</u>