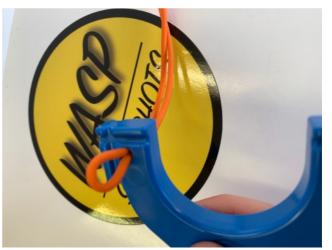

## **TUBE ATTACHMENT INSTRUCTIONS.**

Feed one end of your loop band set through the hole on one of the fork tips.

Rest the tube in the alignment slots of the plug. Then adjust making sure that the tube lengths are the same. Now pull the tubes whilst pushing the plug until the head of the plug rests against the frame.