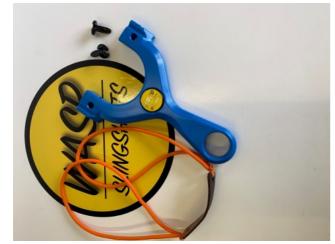

## **TUBE ATTACHMENT INSTRUCTIONS.**

Feed one end of your loop band set through the hole on one of the fork tips.

Rest the tube in the alignment slots of the plug. Then adjust making sure that the tube lengths are the same. Now pull the tubes whilst pushing the plug until the head of the plug rests against the frame.