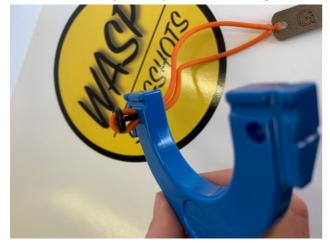

## **TUBE ATTACHMENT INSTRUCTIONS.**

Feed one end of your loop band set through the hole on one of the fork tips.

Rest the tube in the alignment slots of the plug. Then adjust making sure that the tube lengths are the same. Now pull the tubes whilst pushing the plug until the head of the plug rests against the frame.