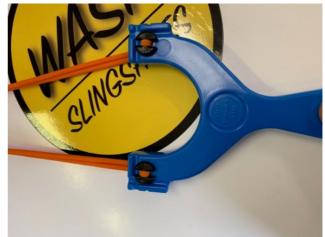

## **TUBE ATTACHMENT INSTRUCTIONS.**

Feed one end of your loop band set through the hole on one of the fork tips.

Rest the tube in the alignment slots of the plug. Then adjust making sure that the tube lengths are the same. Now pull the tubes whilst pushing the plug until the head of the plug rests against the frame.

Now repeat for your second fork tip checking that your pouch is in line with the bands ie. not twisted and are the same length and your then good to go.

All that is left is to enjoy owning your Wasp Slingshot & always remember to shoot safely and wear your safety glasses. <u>https://www.waspslingshots.co.uk/guides</u>