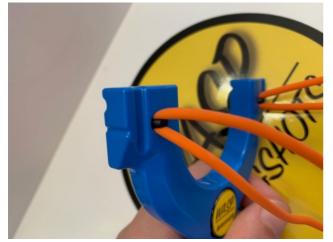

## **TUBE ATTACHMENT INSTRUCTIONS.**

Feed one end of your loop band set through the hole on one of the fork tips.

Rest the tube in the alignment slots of the plug. Then adjust making sure that the tube lengths are the same. Now pull the tubes whilst pushing the plug until the head of the plug rests against the frame.

Now repeat for your second fork tip checking that your pouch is in line with the bands ie. not twisted and are the same length and your then good to go.

All that is left is to enjoy owning your Wasp Slingshot & always remember to shoot safely and wear your safety glasses. <u>https://www.waspslingshots.co.uk/guides</u>